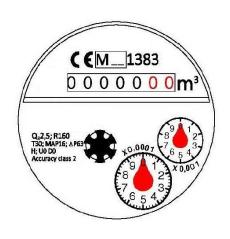

|                 | DN                             | DN15                    | DN20 | DN25   |
|-----------------|--------------------------------|-------------------------|------|--------|
| R               | Q <sub>3</sub> /Q <sub>1</sub> | 160                     | 160  | 160    |
| Q <sub>4</sub>  | m³/h                           | 3,125                   | 5    | 7,875  |
| $Q_3$           | m³/h                           | 2,5                     | 4    | 6,3    |
| Q <sub>2</sub>  | l/h                            | 25                      | 40   | 6,3    |
| Q <sub>1</sub>  | l/h                            | 15,625                  | 25   | 39,375 |
| Max. Reading    | m <sup>3</sup>                 | 99999,9999              |      |        |
| Max. Reading    | Liter                          | 0.02                    |      |        |
| Pressure Loss   | ΔΡ                             | ΔP>63 at Q <sub>3</sub> |      |        |
| Max. Pressure   | MAP                            | MAP16                   |      |        |
| Max.Temperature | Т                              | T30 or T50              |      |        |