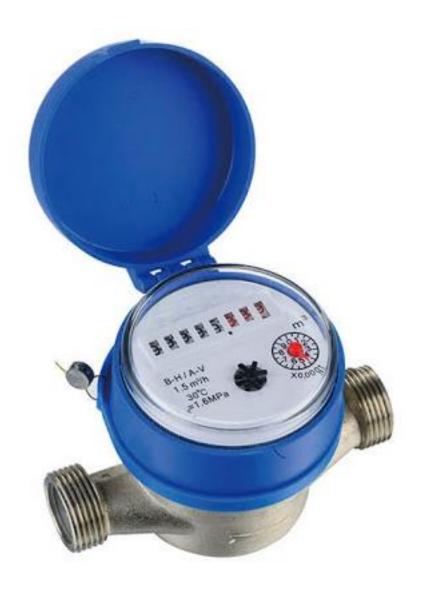

A water meter designed to measure the volumes of water consumed by connected water users.

www.ecodhome.com www.smartdhome.com

1

MID certified single jet Water meter

Rev. 01/2022

#### **Features**

| Water measurement             | Hot and Cold                                          |
|-------------------------------|-------------------------------------------------------|
| Communication                 | Pulse                                                 |
| Metrological class            | 2                                                     |
| Maximum operating temperature | 50 °C (cold water version), 90 °C (hot water version) |
| Degree of protection          | IP68                                                  |
| Indicator                     | 7 digits with rotary registers                        |