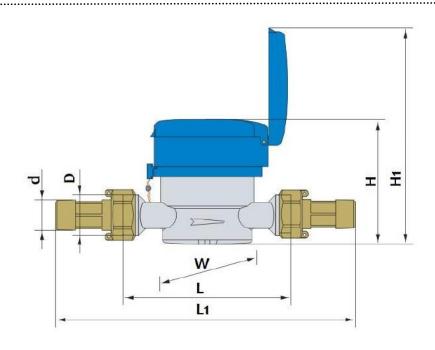

#### **Dimensions**

|                | DN15  | DN20  | DN25    |
|----------------|-------|-------|---------|
| L              | 110   | 130   | 160     |
| L <sub>1</sub> | 204   | 234   | 280     |
| D              | G3/4B | G1B   | G1-1/4B |
| d              | R1/2  | R3/4  | R1      |
| Н              | 84.5  | 84.5  | 106     |
| H <sub>1</sub> | 145.5 | 145.5 | 167     |
| W              | 81.5  | 81.5  | 84      |