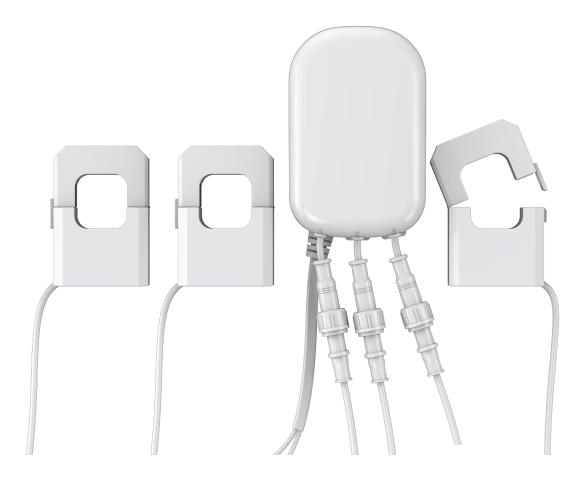

## Three-phase energy production and consumption meter

Measures inductively, therefore without modifying the existing electrical system, the energy detected (consumed or produced).

Rating: Not Rated Yet

## Description

The **three-phase inductive meter** is the most precise instrument for measuring the energy consumed. Thanks to the inductive terminals, it is not necessary to modify the existing electrical system, but simply connect the meter to the lines you want to monitor. The inductive meter can also be used to measure the **energy produced by a three-phase** photovoltaic, wind or geothermal power system. Using a meter to monitor consumption and one for production, you can use the specific Widget on the MyVirtuoso Home App to have the **energy balance** in real time and stay updated on the self-efficiency of the building.