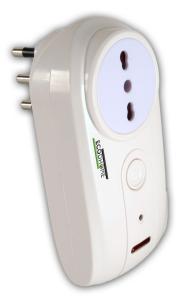

## **Smart Socket for MCEE USB**

Smart Socket is a sensor terminal mainly used for appliances that use plug for power supply. It also receives and implements the switching on/off instruction remotely from the Controller.

Rating: Not Rated Yet **Price** 56,12 €

Sales price 56,12 €

Sales price without tax 46,00 €

Discount

Tax amount 10,12 €

Ask a question about this product

Description

Smart Socket is a sensor terminal mainly used for appliances that use plug for power supply. It detects the power consumption data from the appliances. It also receives and implements the switching on/off instruction remotely from the Controller.

Each monitor can control up to 14 Smart Sockets.