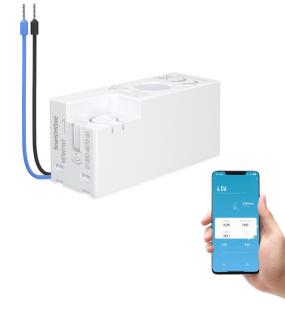

## MEM01WT Wi-Fi single-phase micro power meter

Mini Wi-Fi energy consumption and photovoltaic production meter, programming via Smart Life App, sigle-phase

Rating: Not Rated Yet **Price** 90,28 €

Sales price 90,28 €

## Description

Small-sized energy consumption and photovoltaic production meter that can be installed in microspaces. Remotely monitor the energy consumption of utilities, production lines, and the energy production of photovoltaic systems. Thanks to **Wi-Fi connectivity**, MEM01WT can easily be configured and controlled remotely via the Smart Life app.

The real-time vision of the measured data will help you make informed decisions to make your home more efficient, from an energy point of view, and to check the correct functioning of the power lines (when anomalies are detected, the device sends alarm notifications to the App ).

Monitoring the energy production of photovoltaic systems allows you to maximize the performance of your solar energy system.