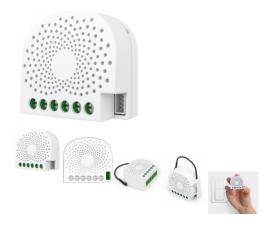

## Description

The 230 Vac built-in curtain/shutter motor actuator is the device designed to allow the user to automate and control directly from the App all those devices for which phase inversion is required, such as awnings, shutters and roller shutters.