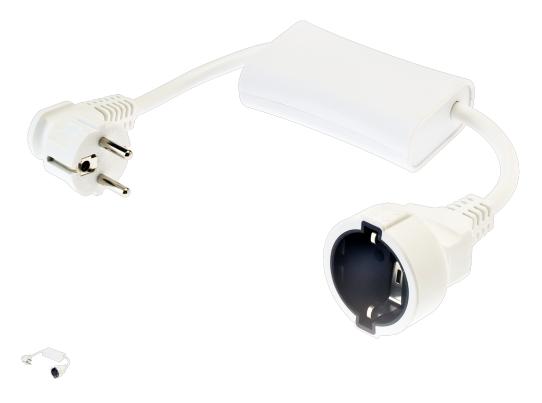

## Description

The **in-line actuator and meter** allows you to control the users to which it is connected and to send immediate reports to the HUB to which it is associated. In this way it will be possible to monitor all the consumption of your home in real time and reduce consumption.