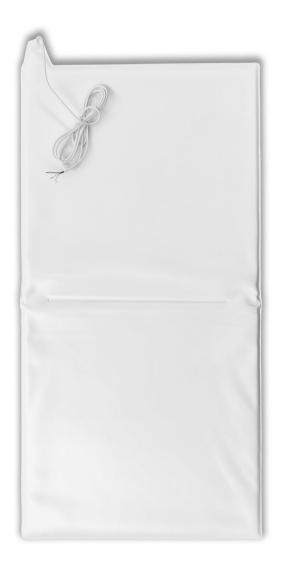

## PVC mat with N/A and N/C output for contact sensor

Technical Note P/N 01335-5000-00 - rev. 1 del 24/11/2021

The **PVC mat with N/A and N/C output** is a device designed to indicate the presence of a person on the surface on which the device is installed. Connected to a sensor for N/A and N/C contacts, it communicates data to the MyVirtuoso Home gateway or to any other gateway that supports the Z-Wave protocol.

#### **Features**

**Code:** 01335-5000-00 **Dimensions:** 68 (A) x 55,4 (L) x 84,5 (P) mm