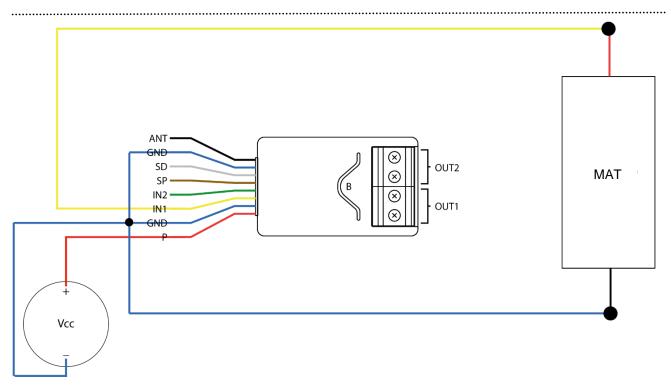

### **Electrical Circuit**

SmartDHOME Srl V.le Longarone 35, 20058 Zibido San Giacomo (MI) <u>info@smartdhome.com</u> Codice Prodotto: 01335-5000-00 Rev. 11/2021

Spec\_HW 2021 © Smartdhome