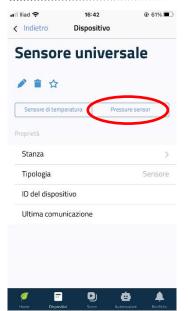

### Configuration

After successfully completing the gateway inclusion procedure on the MyVirtuoso Home App in the devices section, the "Universal Sensor" device will appear at which point you need to press on it and then the following screen will appear

Click on the "Pressure sensor" option to configure the MAT for PVC beds with N/A and N/C output

Finally, after completing the procedure, the universal sensor will detect when the mat is in ON or OFF mode, that is, whether or not you are applying pressure.