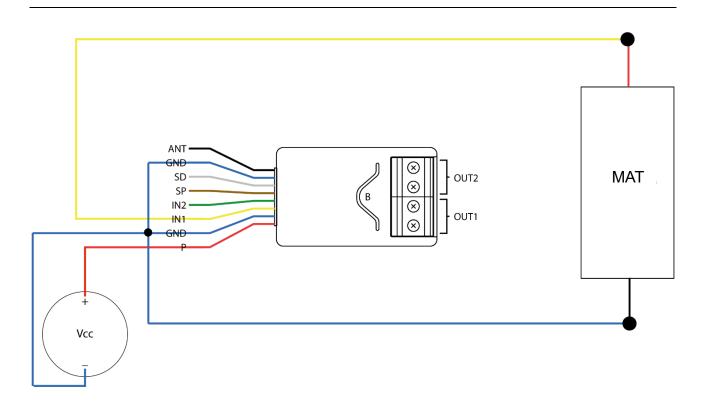

The wiring diagram for the correct commissioning of the PVC mat is reported below.