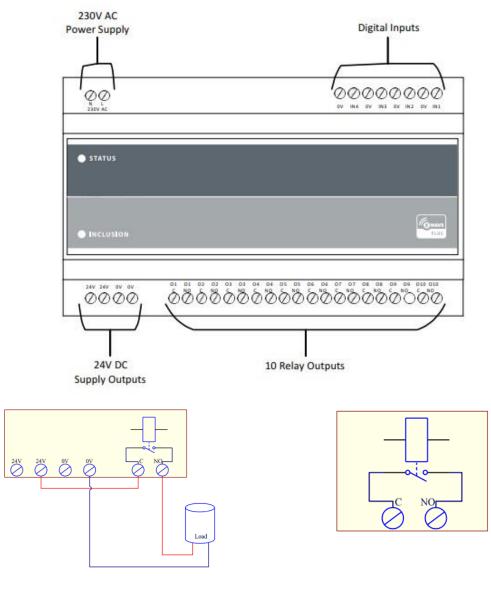

#### Features

Protocol: Z-Wave. Power supply: 100-240 Vac 50/60 Hz (max 0.6 W). Operating temperature: 0-40 ° C Screw terminals: 0.2-2.5mm<sup>2</sup>. Outputs: 10 NO relays. Switchable power: 5 A 250 Vac max. Inputs: 10 Vdc max or 10 kOhm. Wireless range: about 40m in plastic container. Protection: IP20. Dimensions: 160 x 86 x 60 mm. DIN occupation: 9 modules. Wireless certification: Z-Wave Plus. Certifications: EN 50491-3: 2009, EN 60669-2: 2004, EMC 2014/30 / EU, RoHS 2011/65 / EU LVD 2014/35 / EU.

### Accessori

01335-1857-00 - External NTC sensor with 3 m cable.

01334-3000-00 - WMTE-1037 230 Vac thermo electric actuator.

Technical Note P/N 01335-1370-00 - rev. 1 28/12/2020

**Connection diagrams** 

Spec\_HW 2020 © Smartdhome