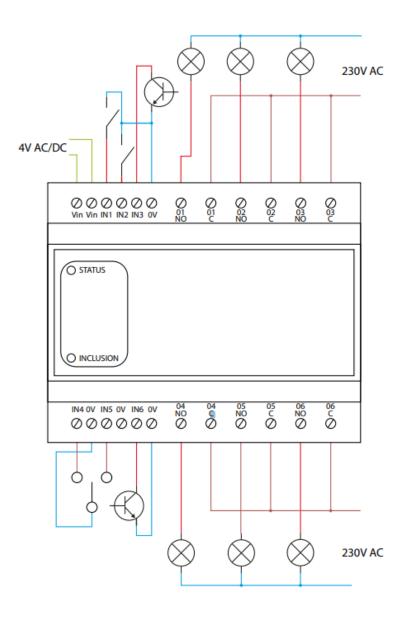

#### Accessorises

15050-0019-00 - 12 Vdc 1° Power Supply.

Technical Note P/N 01335-1365-00 - rev. 1 28/12/2020

**Connection Diagram** 

Technical Note P/N 01335-1365-00 - rev. 1 28/12/2020

SmartDHOME Srl

V.le Longarone 35, 20058 Zibido San Giacomo (MI)